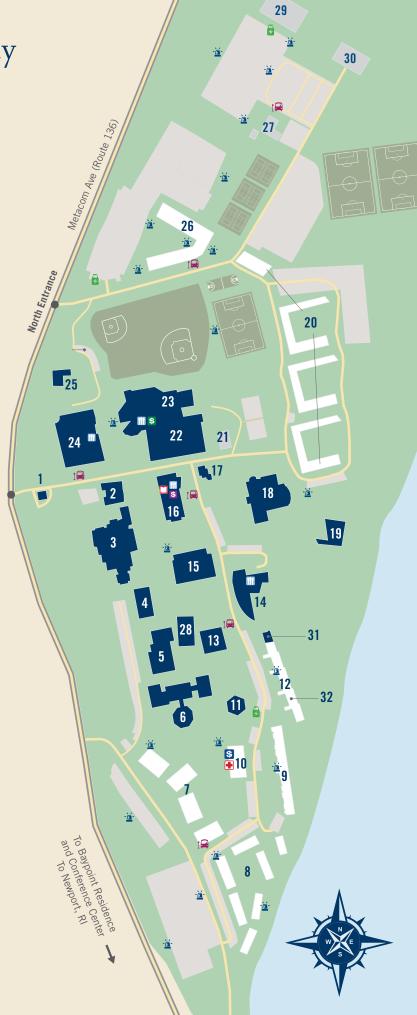

## Map Key:

- 1. Parking and Information
- 2. Alumni and Admission Center
- 3. Cummings School of Architecture
- 4. Administration Building
- 5. School of Engineering, Computing and Construction Management
- 6. Feinstein College of Arts and Sciences and School of Justice Studies
- 7. Stonewall Terrace
- 8. Willow Hall
- 9. Cedar Hall
- 10. Center for Student Development
- 11. Fine Arts Center
- 12. Maple Hall
- 13. Mario J. Gabelli School of Business
- 14. Global Heritage Hall
- 15. University Library
- 16. The Commons
- 17. Global & Community Engagement
- 18. Marine and Natural Sciences Building
- 19. Richard L. Bready Mount Hope Bay Sailing & Education Center

Main Entrance

- 20. Bayside Courts (Whitecap, Tidewater, Sea Breeze, Driftwood)
- 21. Mail Room
- 22. Campus Recreation Center
- 23. ELS Language Center
- 24. School of Law, Education Department and Law Library
- 25. Performing Arts Center
- 26. North Campus Residence Hall
- 27. Performing Arts Annex
- 28. Richard L. Bready Applied Learning Laboratories
- 29. Facilities, Purchasing, Public Safety Headquarters and Human Resources
- 30. U.S. Sailing Association Headquarters
- 31. Intercultural Center
- 32. Queer and Trans Resource and Advocacy Center (QTRAC)
- Dining Areas & Snack Bars
- Bookstore
- \$ Citizen's Bank ATM
- Santander Bank ATM
- \$ Bank of America ATM
- Emergency Phone
- I Campus Shuttle Stops
- Electric Vehicle Charging Station