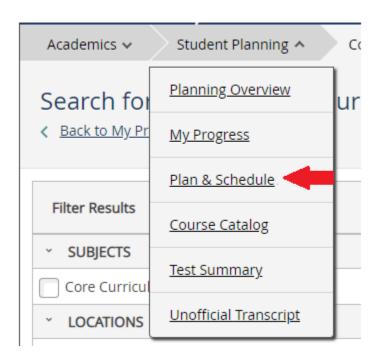

Once logged in to home page – click on "Student Planning"

1. Click on "Add Section"

1. From the top menu – Click on "Student Planning" and then on "Plan and Schedule"

1. On the top right of the screen, above the calendar, click on "Register Now" or click "Register" under the course on the left menu