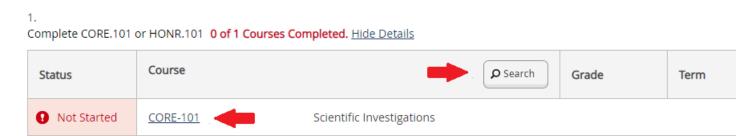

## To add a course:

1. Click on View Your Progress. This will bring up your degree audit. Scroll through your degree audit and click on the course you want to add or click on Search in the gray box above that requirement to search for all courses that meet that requirement

If you are adding a course that is not a requirement, you can search for that course in the "Search for courses..." box on the top right of the screen

- Click on View Available Sections
- View Available Sections for CORE-101
- Find the section you want to add (the number under "Seats" indicates how many spaces are left in that class right now) and click on "Add Section to Schedule"