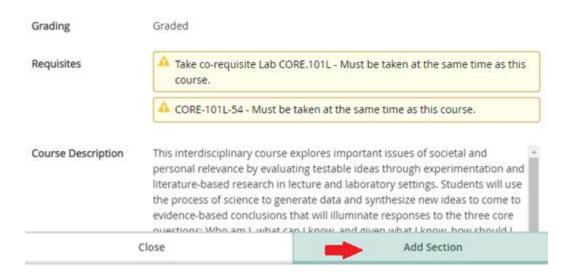

# **CORE-101-02: Scientific Investigations**

<u>Take co-requisite Lab CORE.101L -</u> <u>Must be taken at the same time as this</u> course.

You must also take CORE-101L-54

If you are adding a course that is not a requirement, you can search for that course in the "Search for courses..." box on the top right of the screen

- Click on View Available Sections
- View Available Sections for CORE-101
- Find the section you want to add (the number under "Seats" indicates how many spaces are left in that class right now) and click on "Add Section to Schedule"