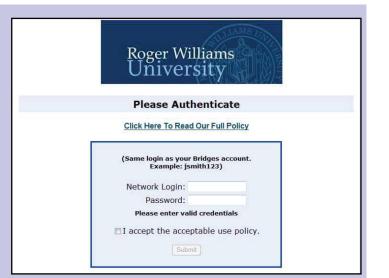

Once you have connected to a network, open up your preferred internet browser. You should be prompted with a page that looks similar to the image to the right. Enter your default username and password, and agree to the Acceptable Use Policy. If you do not check this box, you will not be able to access the internet. Once you click submit, you will be all set to browse the web.