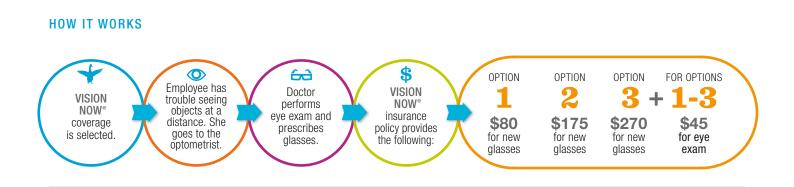

#### **PRE-TAX DEDUCTIONS**

The policy is eligible for pre-tax deduction of premiums under a Section 125 Cafeteria Plan.

Our Vision Now<sup>®</sup> insurance policy offers you three plan options with **Vision Correction Benefits** of **\$80**, **\$175**, or **\$270** for materials, such as glasses and contacts. All three options include an **Eye Exam Benefit** of **\$45**.